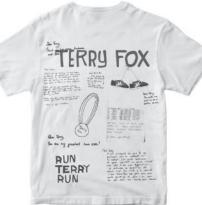

Back

Shirt Colour/Language: White/Bilingual. 100% cotton, crew neck tee.

The 2023 Terry Fox Run shirt design was designed together with input from **Ryan Reynolds** and the **Fox Family**. The shirt features messages Terry and his family received both past and present, and celebrates how his story and legacy continues to inspire people of all ages, backgrounds, and abilities in Canada and beyond.